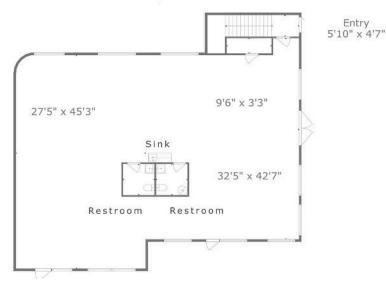

### 3972 SF | 2 Floors | \$1,800,000 | Value Add

All information provided is deemed reliable, but it not guaranteed & should be independently verified.