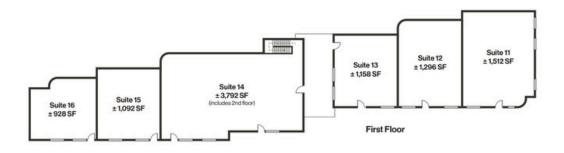

#### Suite 11

### 1512 SF | \$1,800,000 | Value Add

Electrical Room Office Office Hall 14'5" x 4'4" 19'5" x 22'1" Restroom Kitchen Office 9'0" x 14'11' 8'6" x 14'11" Reception 10'2" x 11'3"

Suite 12

1296 SF | \$1,800,000 | Value Add

# OFFICE FOR LEASE

**3476 Executive Pointe Way** 

Carson City, NV 89706

Suite 13

1158 SF | \$1,800,000 | Value Add

Office 9'1" x 25'2" Office Restroom Hall 5'8" x 3' Office 11'3" x 11'4"

Suite 14

### 3972 SF | 2 Floors | \$1,800,000 | Value Add

All information provided is deemed reliable, but it not guaranteed & should be independently verified.