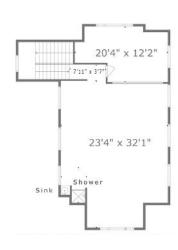

### 3972 SF | 2 Floors | \$1,800,000 | Value Add

All information provided is deemed reliable, but it not guaranteed & should be independently verified.