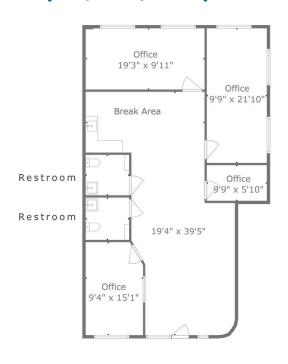

### 3972 SF | 2 Floors | \$1,800,000 | Value Add

All information provided is deemed reliable, but it not guaranteed & should be independently verified.