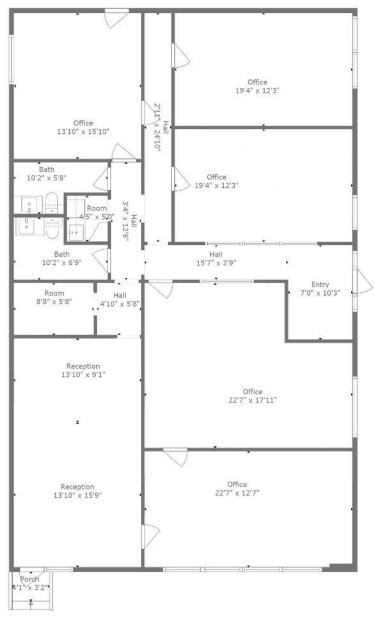

# **FOR LEASE**

600 S Arlington Ave, Reno, NV 89509 \$875,000 | 2,318 sqft

### **ABOUT PROPERTY**

The office has high ceilings and is nicely appointed. There are many private offices, four parking spots next to the entrance, and many parking locations on the street. The office is located one block south of S Arlington Ave and California Ave and is easy to find. A developer and contractor occupy the office and will vacate once the property is sold.