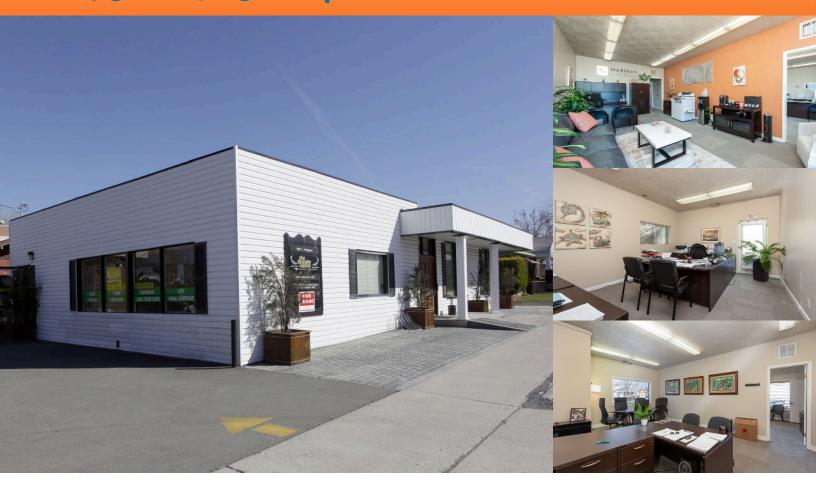

# **FOR LEASE**

600 S Arlington Ave, Reno, NV 89509 \$875,000 | 2,318 sqft

### **ABOUT PROPERTY**

The office has high ceilings and is nicely appointed. There are many private offices, four parking spots next to the entrance, and many parking locations on the street. The office is located one block south of S Arlington Ave and California Ave and is easy to find. A developer and contractor occupy the office and will vacate once the property is sold.